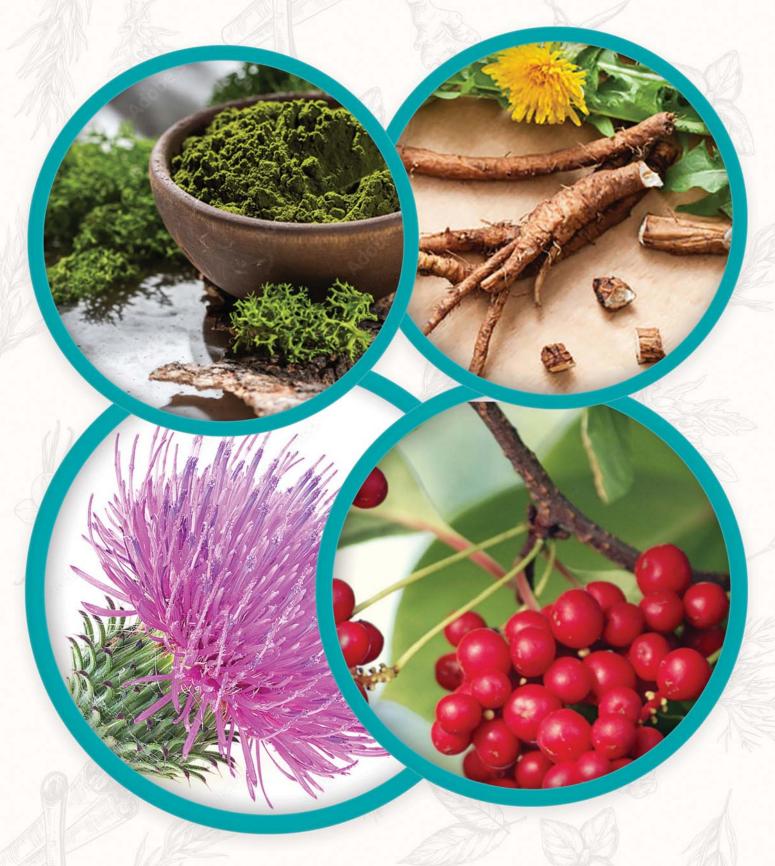

## Supplement Facts

Serving Size: 4.5 Grams / 1 reg tsp Serving Per Container: 30

| Amount per serving                               |        | % Daily Value ^ |
|--------------------------------------------------|--------|-----------------|
| L-Glutamine (99%)                                | 750 mg | •               |
| Corriander (Coriandrum sativum)                  | 500 mg | •               |
| L-Glycine (99%)                                  | 500 mg |                 |
| Chlorella Cell-wall cracked (Chlorella vulgaris) | 350 mg | *               |
| Taurine (99%)                                    | 350 mg |                 |
| Choline Bitartrate (99%)                         | 300 mg | •               |
| MSM (Methylsulfonylmethane)                      | 300 mg | •               |
| St Mary Thistle 10:1 (Silybum marianum)          | 250 mg | 38              |
| Green Tea Extract 10:1 (Camellia sinesis)        | 250 mg | *               |
| Broccoli (Brassica oleracea)                     | 200 mg | *               |
| Schisandra Extract 10:1 (Schisandra chinesis)    | 150 mg | *               |
| Peppermint (Mentha piperita)                     | 100 mg | •               |
| Calcium D'Glucorate (99%)                        | 100 mg | •               |
| Dandelion Extract (Taraxacum mongolicum)         | 100 mg | *               |
| Astragin® (Panax ginseng and Astragalus)         | 50 mg  | •               |

Discover potent detoxification with our expert Dtox/Assist blend. L-Glutamine supports gut health and toxin removal. Coriander aids digestion and metal elimination. L-Glycine helps liver function. MSM aids inflammation and toxin removal. St Mary thistle helps enhance liver health. Green tea extract helps boosts detox. Broccoli, MSM, Glycine, Glutamine & Taurine are essential for Phase 2 liver clearance. Choline also aids the liver. Chlorella helps to binds heavy metals. Taurine may aid in heart health and detox. Schisandra helps combats stress and boosts detox. Peppermint may support digestion and detox. Dandelion aids liver and bile. Calcium-D-glucarate helps to clears toxins. Elevate well-being with our science-backed detox solution.